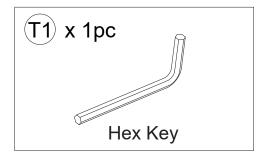

to avoid any risk of injuries. **DO NOT** attempt assembling by one person.
- 2.3 The coffee table is not designed for use as a standing platform or a ladder. **DO NOT** stand on the coffee table as there is a risk of falling and injury.

#### 3. Tools

Always use the proper tools for assembly.

#### 4. Assembling Procedure

- 4.1 Please follow the steps of the Assembly Instructions sheet in order.
- 4.2 **<u>DO NOT</u>** tighten all the screws until all the parts are in place and assembling in alignment. Otherwise, it should cause the assembly to be misaligned. It is recommended to turn back the screws in half-turn when the head of screws touches the parts before tightening all the screws in order.

Warranty: Please visit our website for full warranty @www.newtechwood.com

### **Tools**



## **Screws**





## **Components**







# <u>Assemblying Procedure</u>

## Step 1



Step 2





## Step 3



## Step 4





# **Thank You**

## **For Your Purchase**

We want you to be completely satisfied