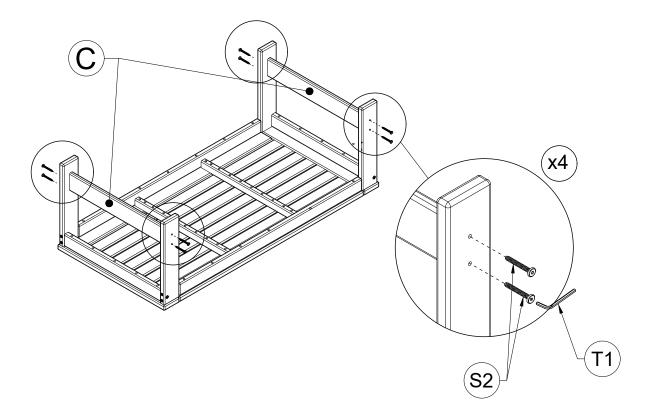

for use as a standing platform or a ladder. **DO NOT** stand on the coffee table as there is a risk of falling and injury.

#### 3. Tools

Always use the proper tools for assembly.

#### 4. Assembling Procedure

- 4.1 Please follow the steps of the Assembly Instructions sheet in order.
- 4.2 **<u>DO NOT</u>** tighten all the screws until all the parts are in place and assembling in alignment. Otherwise, it should cause the assembly to be misaligned. It is recommended to turn back the screws in half-turn when the head of screws touches the parts before tightening all the screws in order.

Warranty: Please visit our website for full warranty @www.newtechwood.com

### **Tools**



## **Screws**





## **Components**







# <u>Assemblying Procedure</u>

## Step 1



Step 2





## Step 3



## Step 4





# **Thank You**

## **For Your Purchase**

We want you to be completely satisfied