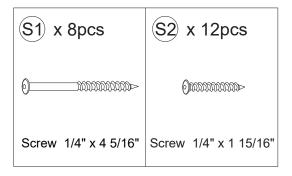

of injuries. **DO NOT** attempt assembling by one person.
- 2.3 The coffee table is not designed for use as a standing platform or a ladder. **DO NOT** stand on the coffee table as there is a risk of falling and injury.

#### 3. Tools

Always use the proper tools for assembly.

#### 4. Assembling Procedure

- 4.1 Please follow the steps of the Assembly Instructions sheet in order.
- 4.2 **<u>DO NOT</u>** tighten all the screws until all the parts are in place and assembling in alignment. Otherwise, it should cause the assembly to be misaligned. It is recommended to turn back the screws in half-turn when the head of screws touches the parts before tightening all the screws in order.

Warranty: Please visit our website for full warranty @www.newtechwood.com

### **Tools**



## **Screws**





## **Components**







# <u>Assemblying Procedure</u>

## Step 1



Step 2





## Step 3



## Step 4





# **Thank You**

## **For Your Purchase**

We want you to be completely satisfied