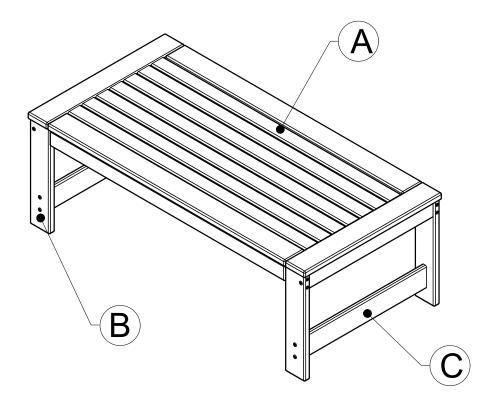

* attempt assembling by one person.
- 2.3 The coffee table is not designed for use as a standing platform or a ladder. **DO NOT** stand on the coffee table as there is a risk of falling and injury.

#### 3. Tools

Always use the proper tools for assembly.

#### 4. Assembling Procedure

- 4.1 Please follow the steps of the Assembly Instructions sheet in order.
- 4.2 **<u>DO NOT</u>** tighten all the screws until all the parts are in place and assembling in alignment. Otherwise, it should cause the assembly to be misaligned. It is recommended to turn back the screws in half-turn when the head of screws touches the parts before tightening all the screws in order.

Warranty: Please visit our website for full warranty @www.newtechwood.com

### **Tools**



## **Screws**





## **Components**







# <u>Assemblying Procedure</u>

## Step 1



Step 2





## Step 3



## Step 4





# **Thank You**

## **For Your Purchase**

We want you to be completely satisfied