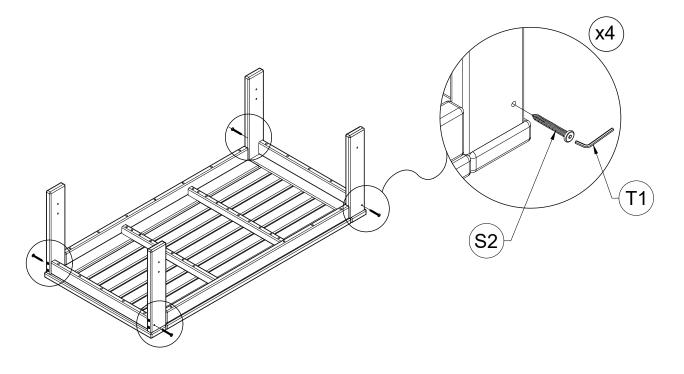

is not designed for use as a standing platform or a ladder. **DO NOT** stand on the coffee table as there is a risk of falling and injury.

#### 3. Tools

Always use the proper tools for assembly.

#### 4. Assembling Procedure

- 4.1 Please follow the steps of the Assembly Instructions sheet in order.
- 4.2 **<u>DO NOT</u>** tighten all the screws until all the parts are in place and assembling in alignment. Otherwise, it should cause the assembly to be misaligned. It is recommended to turn back the screws in half-turn when the head of screws touches the parts before tightening all the screws in order.

Warranty: Please visit our website for full warranty @www.newtechwood.com

### **Tools**



## **Screws**





## **Components**







# <u>Assemblying Procedure</u>

## Step 1



Step 2





## Step 3



## Step 4





# **Thank You**

## **For Your Purchase**

We want you to be completely satisfied