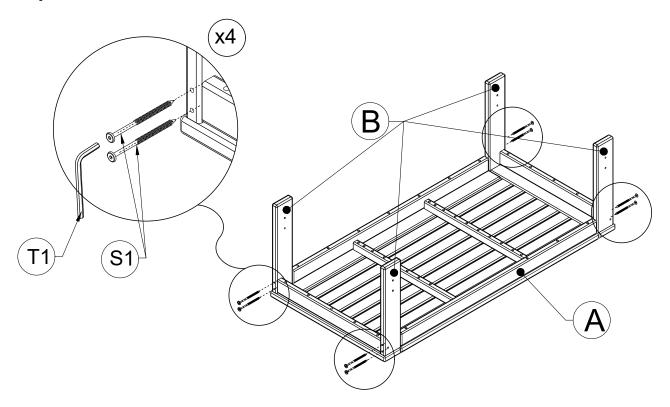

fee table is not designed for use as a standing platform or a ladder. **DO NOT** stand on the coffee table as there is a risk of falling and injury.

#### 3. Tools

Always use the proper tools for assembly.

#### 4. Assembling Procedure

- 4.1 Please follow the steps of the Assembly Instructions sheet in order.
- 4.2 **<u>DO NOT</u>** tighten all the screws until all the parts are in place and assembling in alignment. Otherwise, it should cause the assembly to be misaligned. It is recommended to turn back the screws in half-turn when the head of screws touches the parts before tightening all the screws in order.

Warranty: Please visit our website for full warranty @www.newtechwood.com

### **Tools**



## **Screws**





## **Components**







# <u>Assemblying Procedure</u>

## Step 1



Step 2





## Step 3



## Step 4





# **Thank You**

## **For Your Purchase**

We want you to be completely satisfied