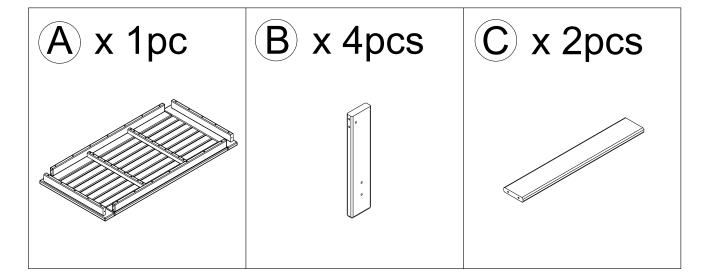

attempt assembling by one person.
- 2.3 The coffee table is not designed for use as a standing platform or a ladder. **DO NOT** stand on the coffee table as there is a risk of falling and injury.

#### 3. Tools

Always use the proper tools for assembly.

#### 4. Assembling Procedure

- 4.1 Please follow the steps of the Assembly Instructions sheet in order.
- 4.2 **<u>DO NOT</u>** tighten all the screws until all the parts are in place and assembling in alignment. Otherwise, it should cause the assembly to be misaligned. It is recommended to turn back the screws in half-turn when the head of screws touches the parts before tightening all the screws in order.

Warranty: Please visit our website for full warranty @www.newtechwood.com

### **Tools**



## **Screws**





## **Components**







# <u>Assemblying Procedure</u>

## Step 1



Step 2





## Step 3



## Step 4





# **Thank You**

## **For Your Purchase**

We want you to be completely satisfied